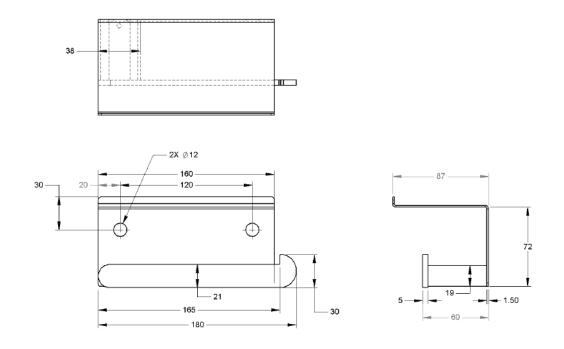

## Volkano Flow Toilet Paper Holder With Shelf Installation Guide

Code: V4053, V4054, V4055

| Model # | Description                         | Finish         | Weight (lb) | WxHxD (mm)    | WxHxD (Inches) | Metal Type |
|---------|-------------------------------------|----------------|-------------|---------------|----------------|------------|
| V4053   | Flow Toilet Paper Holder With Shelf | Chrome         | 1.25        | 180 x 72 x 87 | 7 x 3 x 3      | Brass      |
| V4054   | Flow Toilet Paper Holder With Shelf | Brushed Nickel | 1.25        | 180 x 72 x 87 | 7 x 3 x 3      | Brass      |
| V4055   | Flow Toilet Paper Holder With Shelf | Matte Black    | 1.25        | 180 x 72 x 87 | 7 x 3 x 3      | Brass      |