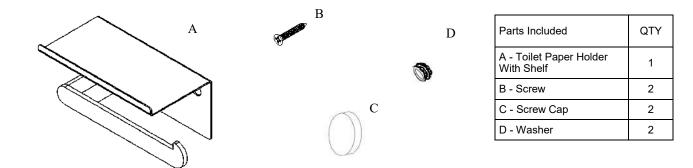

## Volkano Flow Toilet Paper Holder With Shelf Installation Guide

Code: V4053, V4054, V4055

| Model # | Description                         | Finish         | Weight (lb) | WxHxD (mm)    | WxHxD (Inches) | Metal Type |
|---------|-------------------------------------|----------------|-------------|---------------|----------------|------------|
| V4053   | Flow Toilet Paper Holder With Shelf | Chrome         | 1.25        | 180 x 72 x 87 | 7 x 3 x 3      | Brass      |
| V4054   | Flow Toilet Paper Holder With Shelf | Brushed Nickel | 1.25        | 180 x 72 x 87 | 7 x 3 x 3      | Brass      |
| V4055   | Flow Toilet Paper Holder With Shelf | Matte Black    | 1.25        | 180 x 72 x 87 | 7 x 3 x 3      | Brass      |